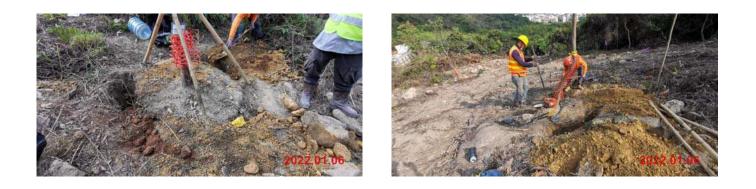

Date of 1st stage root pruning: 22 Dec 2021 Date of 2nd stage root pruning: 6 Jan 2022 Date of transplantation: 21 Jan 2022

Fixing Bamboo Stakes-A

Fixing Bamboo Stakes-B

2nd Root Prunning for G62RT07

2nd Root Prunning for G62RT08

Date of 1st stage root pruning: 22 Dec 2021 Date of 2nd stage root pruning: 6 Jan 2022 Date of transplantation: 21 Jan 2022

Depth of rootball for G62RT07

Depth of rootball for G62RT08

Watering-A

3rd Root Prunning for G62RT07