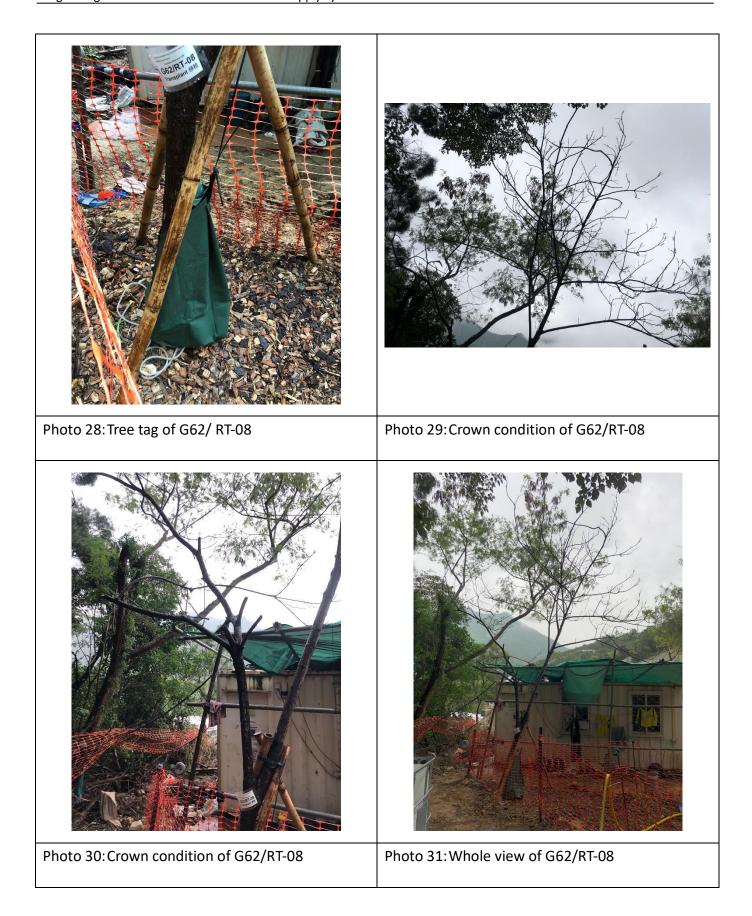

ion-G62TR07



Tree planting in the final location-G62TR08

| Photo 01: Tree tag of G62/ RT-07  | Photo 02:Tree crown of G62/ RT-07 |
|-----------------------------------|-----------------------------------|
| Photo 02 Minute view of 022/15.25 | Not used                          |
| Photo 03: Whole view of G62/RT-07 |                                   |

| Photo 04: Tree tag of G62/ RT-08       | Photo 05: Root collar of G62/RT-08     |
|----------------------------------------|----------------------------------------|
|                                        |                                        |
| Photo 06: Crown condition of G62/RT-08 | Photo 07: Crown condition of G62/RT-08 |

# Inspection date: 11 Mar 2022





# Inspection date: 16 Mar 2022





# Inspection date: 23 Mar 2022





# Inspection date: 30 Mar 2022

| Photo 32: Root collar of G62/ RT-07    | Photo 33: Crown condition of G62/RT-07 |
|----------------------------------------|----------------------------------------|
| <image/>                               |                                        |
| Photo 34: Crown condition of G62/RT-07 | Photo 35:Trunk condition for G62/RT-07 |





## PROJECT

TUNG CHUNG NEW TOWN EXTENSION (EAST) -DESIGN AND CONSTRUCTION

## CLIENT



土木工程拓展署 CEDD Civil Engineering and Development Department

### CONSULTANT

AECOM Asia Company Ltd. www.aecom.com

## SUB-CONSULTANTS

#### ISSUE/REVISION

| Α                | NOV. 20               | REVISED LAYOUT      | CC         |
|------------------|-----------------------|---------------------|------------|
| -                | O