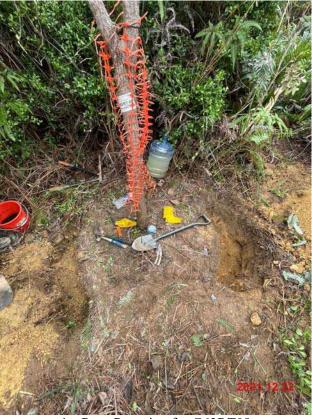

Date of 1st stage root pruning: 22 Dec 2021 Date of 2nd stage root pruning: 6 Jan 2022 Date of transplantation: 21 Jan 2022

Depth of rootball for G62RT07

Depth of rootball for G62RT08

Watering-A

3rd Root Prunning for G62RT07

Date of 1st stage root pruning: 22 Dec 2021 Date of 2nd stage root pruning: 6 Jan 2022 Date of transplantation: 21 Jan 2022

3rd Root Prunning for G62RT08

Depth of rootball for G62RT07

Depth of rootball for G62RT08