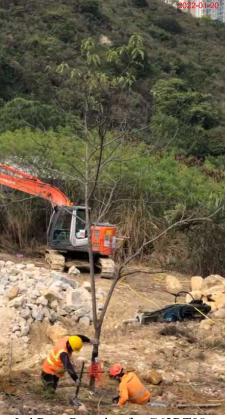

Tied with coir mat for root ball

Tied with triple twist wire mesh

Lifing the tree-B

Lifing and Transplanting for G62RT07

Lifing and Transplanting for G62RT08

Tree planting in the final location-G62TR07

Tree planting in the final location-G62TR08