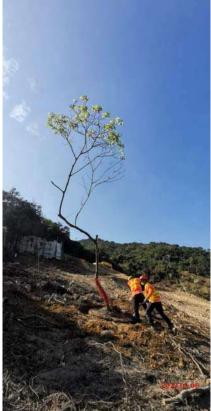

Tied with coir mat for root ball

Tied with triple twist wire mesh

Lifing the tree-B

Lifing and Transplanting for G62RT07

Lifing and Transplanting for G62RT08

Tree planting in the final location-G62TR07

Tree planting in the final location-G62TR08