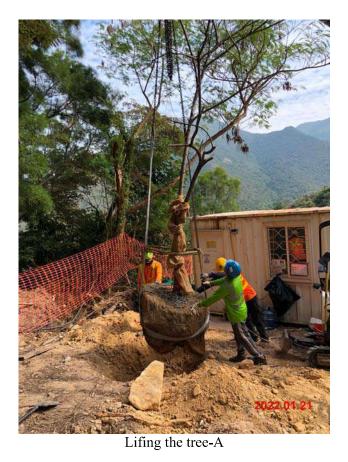

Annex H2

Transplanted Plant Species of Conservation Importance Monitoring

1st Root Prunning for G62RT07

1st Root Prunning for G62RT08

Backfilled with soil mix-A

Backfilled with soil mix-B

Watering-A

Watering-B