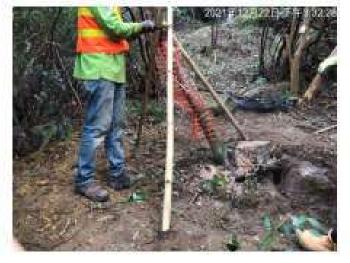

Date of 1st stage root pruning: 22 Dec 2021 Date of 2nd stage root pruning: 6 Jan 2022 Date of transplantation: 21 Jan 2022

Depth of rootball for G62RT07

Depth of rootball for G62RT08

Watering-A

3rd Root Prunning for G62RT07

Date of 1st stage root pruning: 22 Dec 2021 Date of 2nd stage root pruning: 6 Jan 2022 Date of transplantation: 21 Jan 2022

3rd Root Prunning for G62RT08

Depth of rootball for G62RT07

Depth of rootball for G62RT08