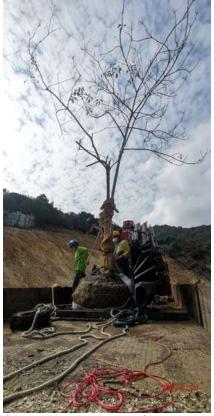

Tied with coir mat for root ball

Tied with triple twist wire mesh

Lifing the tree-B

Lifing and Transplanting for G62RT07

Lifing and Transplanting for G62RT08

Tree planting in the final location-G62TR07

Tree planting in the final location-G62TR08