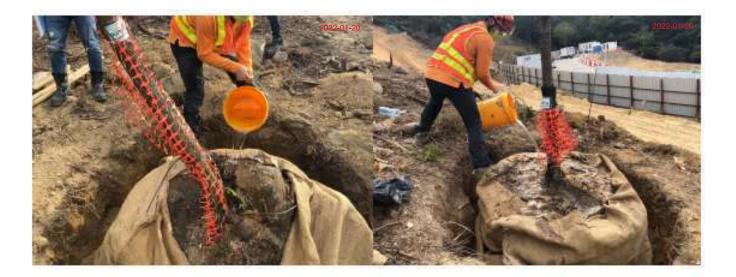

Annex H2

Transplanted Plant Species of Conservation Importance Monitoring

1st Root Prunning for G62RT07

1st Root Prunning for G62RT08

Backfilled with soil mix-A

Backfilled with soil mix-B

Watering-A

Watering-B

Date of 1st stage root pruning: 22 Dec 2021 Date of 2nd stage root pruning: 6 Jan 2022 Date of transplantation: 21 Jan 2022

Watering-A

Watering-B

Date of 1st stage root pruning: 22 Dec 2021 Date of 2nd stage root pruning: 6 Jan 2022 Date of transplantation: 21 Jan 2022