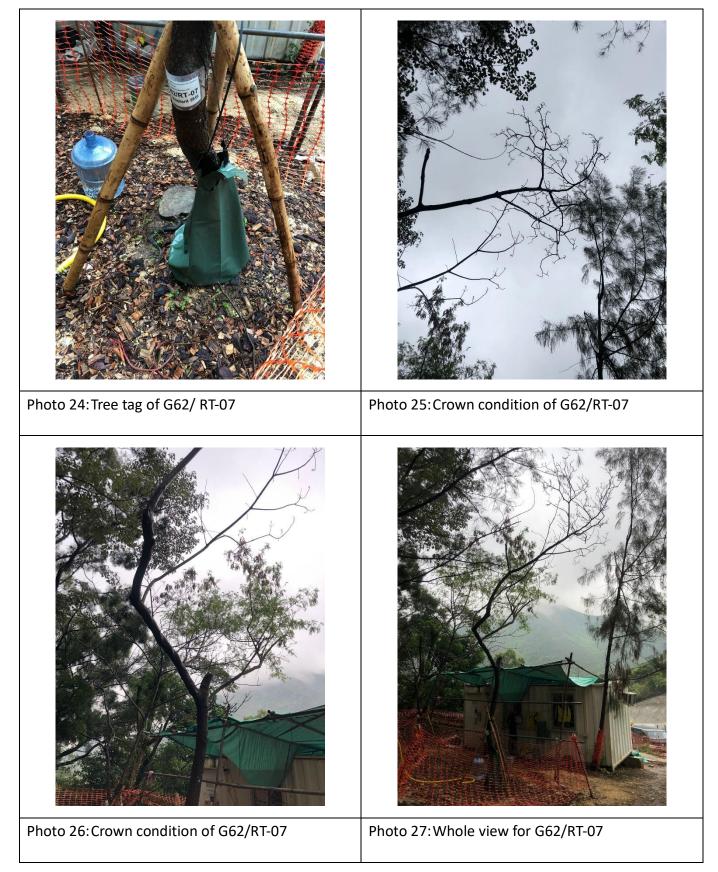

ation-G62TR07



Tree planting in the final location-G62TR08

| Photo 01: Tree tag of G62/ RT-07  | Photo 02:Tree crown of G62/ RT-07 |
|-----------------------------------|-----------------------------------|
| Photo 02 Minute view of 022/15.25 | Not used                          |
| Photo 03: Whole view of G62/RT-07 |                                   |

| Photo 04: Tree tag of G62/ RT-08       | Photo 05: Root collar of G62/RT-08     |
|----------------------------------------|----------------------------------------|
|                                        |                                        |
| Photo 06: Crown condition of G62/RT-08 | Photo 07: Crown condition of G62/RT-08 |

# Inspection date: 11 Mar 2022





# Inspection date: 16 Mar 2022





# Inspection date: 23 Mar 2022





# Inspection date: 30 Mar 2022

| Photo 32: Root collar of G62/ RT-07    | Photo 33: Crown condition of G62/RT-07 |
|----------------------------------------|----------------------------------------|
| <image/>                               |                                        |
| Photo 34: Crown condition of G62/RT-07 | Photo 35:Trunk condition for G62/RT-07 |





## PROJECT

TUNG CHUNG NEW TOWN EXTENSION (EAST) -DESIGN AND CONSTRUCTION

## CLIENT



土木工程拓展署 CEDD Civil Engineering and Development Department

### CONSULTANT

AECOM Asia Company Ltd. www.aecom.com

## SUB-CONSULTANTS

#### ISSUE/REVISION

| Α                | NOV. 20               | REVISED LAYOUT      | CC         |
|------------------|-----------------------|---------------------|------------|
| -                |