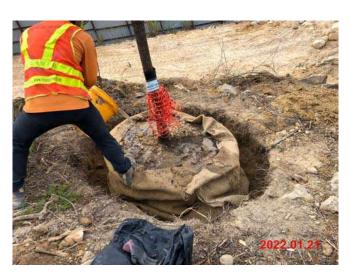

Date of 1st stage root pruning: 22 Dec 2021 Date of 2nd stage root pruning: 6 Jan 2022 Date of transplantation: 21 Jan 2022

Fixing Bamboo Stakes-A

Fixing Bamboo Stakes-B

2nd Root Prunning for G62RT07

2nd Root Prunning for G62RT08

Date of 1st stage root pruning: 22 Dec 2021 Date of 2nd stage root pruning: 6 Jan 2022 Date of transplantation: 21 Jan 2022

Watering-A

Watering-B

Date of 1st stage root pruning: 22 Dec 2021 Date of 2nd stage root pruning: 6 Jan 2022 Date of transplantation: 21 Jan 2022