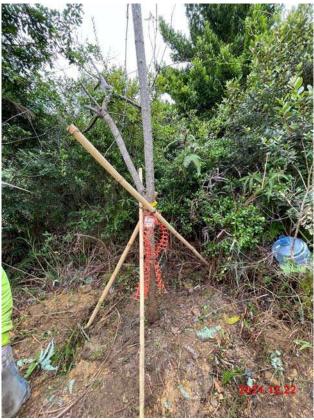

Date of 1st stage root pruning: 22 Dec 2021 Date of 2nd stage root pruning: 6 Jan 2022 Date of transplantation: 21 Jan 2022

Depth of rootball for G62RT07

Depth of rootball for G62RT08

Watering-A

3rd Root Prunning for G62RT07