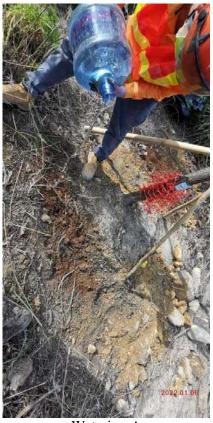

Annex H2

Transplanted Plant Species of Conservation Importance Monitoring

1st Root Prunning for G62RT07

1st Root Prunning for G62RT08

Backfilled with soil mix-A

Backfilled with soil mix-B

Watering-A

Watering-B

Date of 1st stage root pruning: 22 Dec 2021 Date of 2nd stage root pruning: 6 Jan 2022 Date of transplantation: 21 Jan 2022

Fixing Bamboo Stakes-A

Fixing Bamboo Stakes-B

2nd Root Prunning for G62RT07

2nd Root Prunning for G62RT08

Date of 1st stage root pruning: 22 Dec 2021 Date of 2nd stage root pruning: 6 Jan 2022 Date of transplantation: 21 Jan 2022

Depth of rootball for G62RT07

Depth of rootball for G62RT08

Watering-A

3rd Root Prunning for G62RT07

Date of 1st stage root pruning: 22 Dec 2021 Date of 2nd stage root pruning: 6 Jan 2022 Date of transplantation: 21 Jan 2022

3rd Root Prunning for G62RT08

Depth of rootball for G62RT07

Depth of rootball for G62RT08

Date of 1st stage root pruning: 22 Dec 2021 Date of 2nd stage root pruning: 6 Jan 2022 Date of transplantation: 21 Jan 2022

Watering-A

Watering-B

Date of 1st stage root pruning: 22 Dec 2021 Date of 2nd stage root pruning: 6 Jan 2022 Date of transplantation: 21 Jan 2022