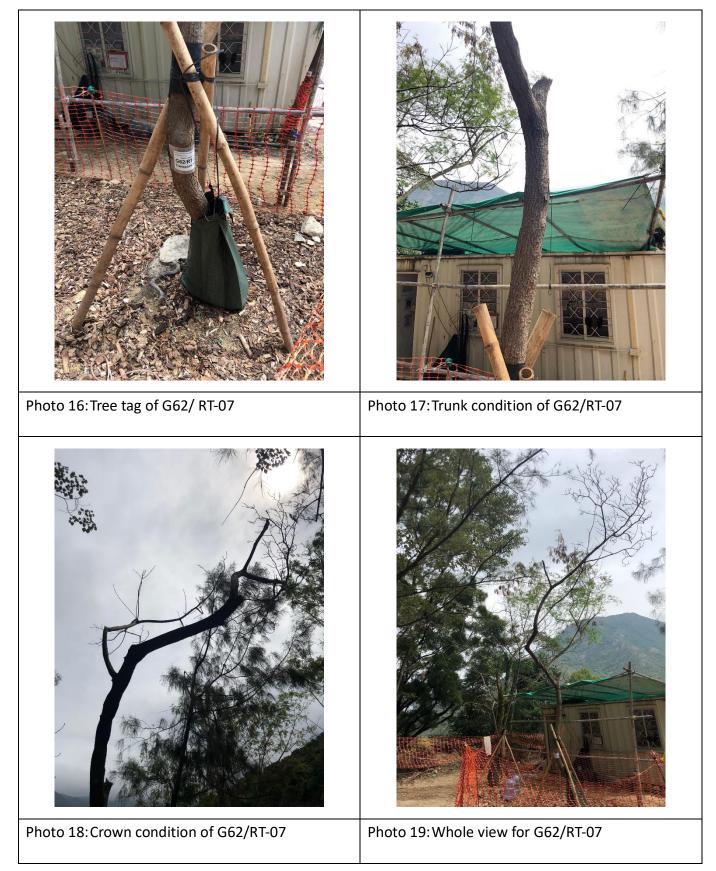

Tree planting in the final location-G62TR07



Tree planting in the final location-G62TR08

| Photo 01: Tree tag of G62/ RT-07  | Photo 02:Tree crown of G62/ RT-07 |
|-----------------------------------|-----------------------------------|
| Photo 02 Minute view of 022/15.25 | Not used                          |
| Photo 03: Whole view of G62/RT-07 |                                   |

| Photo 04: Tree tag of G62/ RT-08       | Photo 05: Root collar of G62/RT-08     |
|----------------------------------------|----------------------------------------|
|                                        |                                        |
| Photo 06: Crown condition of G62/RT-08 | Photo 07: Crown condition of G62/RT-08 |

# Inspection date: 11 Mar 2022





# Inspection date: 16 Mar 2022





# Inspection date: 23 Mar 2022





# Inspection date: 30 Mar 2022

| Photo 32: Root collar of G62/ RT-07    | Photo 33: Crown condition of G62/RT-07 |
|----------------------------------------|----------------------------------------|
| <image/>                               |                                        |
| Photo 34: Crown condition of G62/RT-07 | Photo 35:Trunk condition for G62/RT-07 |





## PROJECT

TUNG CHUNG NEW TOWN EXTENSION (EAST) -DESIGN AND CONSTRUCTION

## CLIENT



土木工程拓展署 CEDD Civil Engineering and Development Department

### CONSULTANT

AECOM Asia Company Ltd. www.aecom.com

## SUB-CONSULTANTS

#### ISSUE/REVISION

| Α                | NOV. 20               | REVISED LAYOUT      | CC         |
|------------------|-----------------------|--------------------