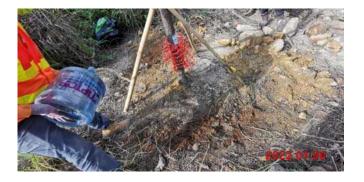

Annex H2

Transplanted Plant Species of Conservation Importance Monitoring

1st Root Prunning for G62RT07

1st Root Prunning for G62RT08

Backfilled with soil mix-A

Backfilled with soil mix-B

Watering-A

Watering-B

Date of 1st stage root pruning: 22 Dec 2021 Date of 2nd stage root pruning: 6 Jan 2022 Date of transplantation: 21 Jan 2022

Fixing Bamboo Stakes-A

Fixing Bamboo Stakes-B

2nd Root Prunning for G62RT07

2nd Root Prunning for G62RT08

Date of 1st stage root pruning: 22 Dec 2021 Date of 2nd stage root pruning: 6 Jan 2022 Date of transplantation: 21 Jan 2022

Depth of rootball for G62RT07

Depth of rootball for G62RT08

Watering-A

3rd Root Prunning for G62RT07

Date of 1st stage root pruning: 22 Dec 2021 Date of 2nd stage root pruning: 6 Jan 2022 Date of transplantation: 21 Jan 2022

3rd Root Prunning for G62RT08

Depth of rootball for G62RT07

Depth of rootball for G62RT08

Date of 1st stage root pruning: 22 Dec 2021 Date of 2nd stage root pruning: 6 Jan 2022 Date of transplantation: 21 Jan 2022

Watering-A

Watering-B

Date of 1st stage root pruning: 22 Dec 2021 Date of 2nd stage root pruning: 6 Jan 2022 Date of transplantation: 21 Jan 2022