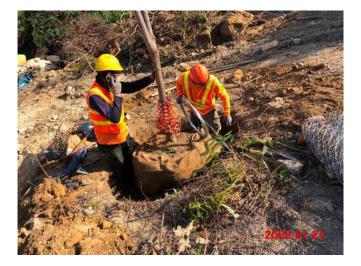

Tied with coir mat for root ball

Tied with triple twist wire mesh

Lifing the tree-B

Lifing and Transplanting for G62RT07

Lifing and Transplanting for G62RT08

Tree planting in the final location-G62TR07

Tree planting in the final location-G62TR08