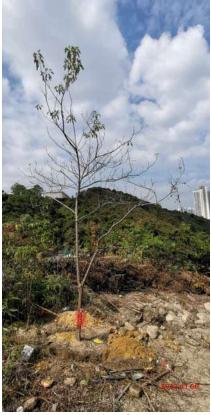

Date of 1st stage root pruning: 22 Dec 2021 Date of 2nd stage root pruning: 6 Jan 2022 Date of transplantation: 21 Jan 2022

Watering-A

Watering-B

Date of 1st stage root pruning: 22 Dec 2021 Date of 2nd stage root pruning: 6 Jan 2022 Date of transplantation: 21 Jan 2022

Tied with coir mat for root ball

Tied with triple twist wire mesh

Lifing the tree-B

Lifing and Transplanting for G62RT07

Lifing and Transplanting for G62RT08

Tree planting in the final location-G62TR07

Tree planting in the final location-G62TR08