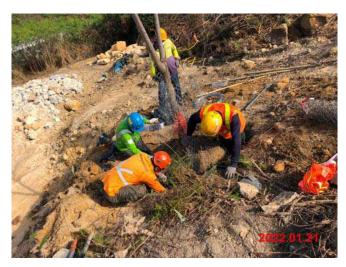

Date of 1st stage root pruning: 22 Dec 2021 Date of 2nd stage root pruning: 6 Jan 2022 Date of transplantation: 21 Jan 2022

Fixing Bamboo Stakes-A

Fixing Bamboo Stakes-B

2nd Root Prunning for G62RT07

2nd Root Prunning for G62RT08