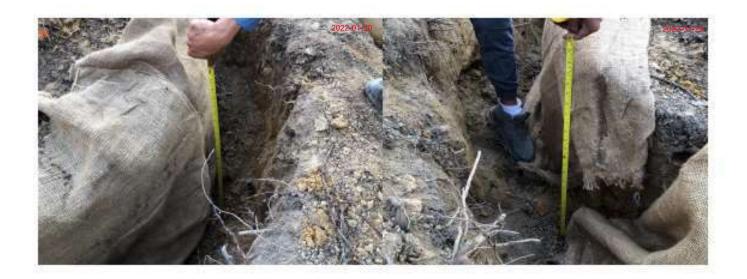

Date of 1st stage root pruning: 22 Dec 2021 Date of 2nd stage root pruning: 6 Jan 2022 Date of transplantation: 21 Jan 2022

Depth of rootball for G62RT07

Depth of rootball for G62RT08

Watering-A

3rd Root Prunning for G62RT07

Date of 1st stage root pruning: 22 Dec 2021 Date of 2nd stage root pruning: 6 Jan 2022 Date of transplantation: 21 Jan 2022

3rd Root Prunning for G62RT08

Depth of rootball for G62RT07

Depth of rootball for G62RT08