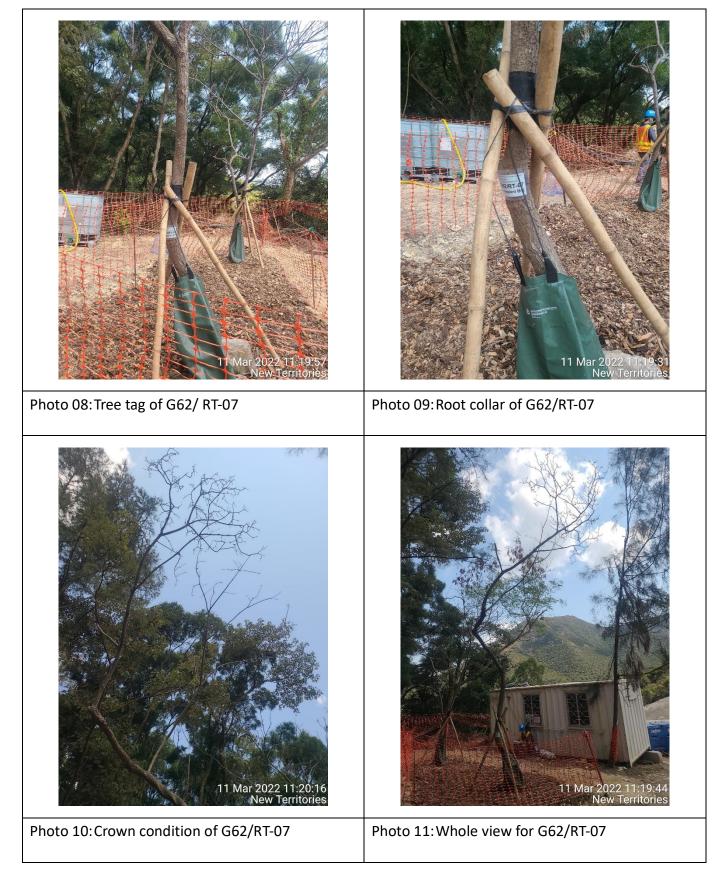

Lifing and Transplanting for G62RT08





Tree planting in the final location-G62TR07



Tree planting in the final location-G62TR08

| Photo 01: Tree tag of G62/ RT-07  | Photo 02:Tree crown of G62/ RT-07 |
|-----------------------------------|-----------------------------------|
| Photo 02 Minute view of 022/15.25 | Not used                          |
| Photo 03: Whole view of G62/RT-07 |                                   |

| Photo 04: Tree tag of G62/ RT-08       | Photo 05: Root collar of G62/RT-08     |
|----------------------------------------|----------------------------------------|
|                                        |                                        |
| Photo 06: Crown condition of G62/RT-08 | Photo 07: Crown condition of G62/RT-08 |

# Inspection date: 11 Mar 2022





# Inspection date: 16 Mar 2022





# Inspection date: 23 Mar 2022





# Inspection date: 30 Mar 2022

| Photo 32: Root collar of G62/ RT-07    | Photo 33: Crown condition of G62/RT-07 |
|----------------------------------------|----------------------------------------|
| <image/>                               |                                        |
| Photo 34: Crown condition of G62/RT-07 | Photo 35:Trunk condition for G62/RT-07 |





## PROJECT

TUNG CHUNG NEW TOWN EXTENSION (EAST) -DESIGN AND CONSTRUCTION

## CLIENT



土木工程拓展署 CEDD Civil Engineering and Development Department

### CONSULTANT

AECOM Asia Company Ltd. www.aecom.com

## SUB-CONSULTANTS

#### ISSUE/REVISION

| Α                | NOV. 20               | REVISED LAYOUT      | CC         |
|------------------|--------