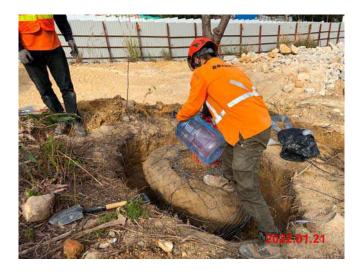

Annex H2

Transplanted Plant Species of Conservation Importance Monitoring

1st Root Prunning for G62RT07

1st Root Prunning for G62RT08

Backfilled with soil mix-A

Backfilled with soil mix-B

Watering-A

Watering-B

Date of 1st stage root pruning: 22 Dec 2021 Date of 2nd stage root pruning: 6 Jan 2022 Date of transplantation: 21 Jan 2022

Fixing Bamboo Stakes-A

Fixing Bamboo Stakes-B

2nd Root Prunning for G62RT07

2nd Root Prunning for G62RT08