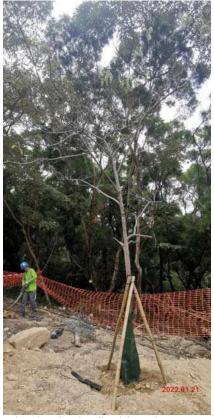

Tied with coir mat for root ball

Tied with triple twist wire mesh

Lifing the tree-B

Lifing and Transplanting for G62RT07

Lifing and Transplanting for G62RT08

Tree planting in the final location-G62TR07

Tree planting in the final location-G62TR08