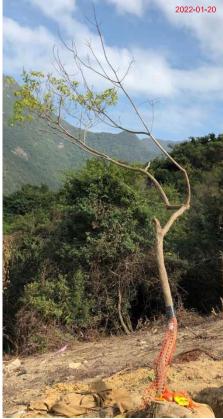

Tied with coir mat for root ball

Tied with triple twist wire mesh

Lifing the tree-B

Lifing and Transplanting for G62RT07

Lifing and Transplanting for G62RT08

Tree planting in the final location-G62TR07

Tree planting in the final location-G62TR08