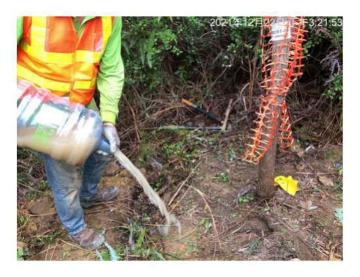

Annex H2

Transplanted Plant Species of Conservation Importance Monitoring

1st Root Prunning for G62RT07

1st Root Prunning for G62RT08

Backfilled with soil mix-A

Backfilled with soil mix-B

Watering-A

Watering-B

Date of 1st stage root pruning: 22 Dec 2021 Date of 2nd stage root pruning: 6 Jan 2022 Date of transplantation: 21 Jan 2022

Fixing Bamboo Stakes-A

Fixing Bamboo Stakes-B

2nd Root Prunning for G62RT07

2nd Root Prunning for G62RT08

Date of 1st stage root pruning: 22 Dec 2021 Date of 2nd stage root pruning: 6 Jan 2022 Date of transplantation: 21 Jan 2022

Depth of rootball for G62RT07

Depth of rootball for G62RT08

Watering-A

3rd Root Prunning for G62RT07

Date of 1st stage root pruning: 22 Dec 2021 Date of 2nd stage root pruning: 6 Jan 2022 Date of transplantation: 21 Jan 2022

Watering-A

Watering-B

Date of 1st stage root pruning: 22 Dec 2021 Date of 2nd stage root pruning: 6 Jan 2022 Date of transplantation: 21 Jan 2022