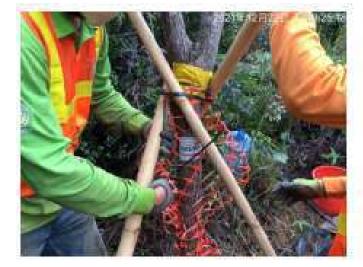

Date of 1st stage root pruning: 22 Dec 2021 Date of 2nd stage root pruning: 6 Jan 2022 Date of transplantation: 21 Jan 2022

Fixing Bamboo Stakes-A

Fixing Bamboo Stakes-B

2nd Root Prunning for G62RT07

2nd Root Prunning for G62RT08

Date of 1st stage root pruning: 22 Dec 2021 Date of 2nd stage root pruning: 6 Jan 2022 Date of transplantation: 21 Jan 2022

Depth of rootball for G62RT07

Depth of rootball for G62RT08

Watering-A

3rd Root Prunning for G62RT07

Date of 1st stage root pruning: 22 Dec 2021 Date of 2nd stage root pruning: 6 Jan 2022 Date of transplantation: 21 Jan 2022

3rd Root Prunning for G62RT08

Depth of rootball for G62RT07

Depth of rootball for G62RT08