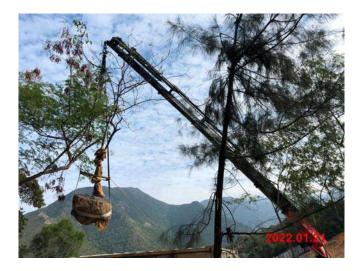

Tied with coir mat for root ball

Tied with triple twist wire mesh

Lifing the tree-B

Lifing and Transplanting for G62RT07

Lifing and Transplanting for G62RT08

Tree planting in the final location-G62TR07

Tree planting in the final location-G62TR08