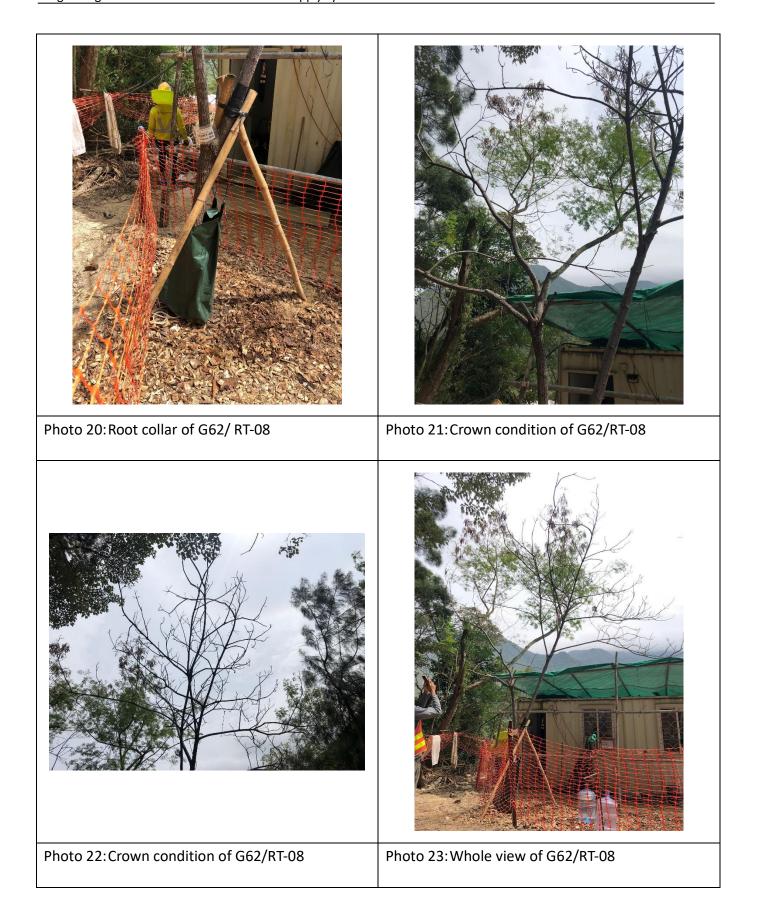

Tree planting in the final location-G62TR07



Tree planting in the final location-G62TR08

| Photo 01: Tree tag of G62/ RT-07  | Photo 02:Tree crown of G62/ RT-07 |
|-----------------------------------|-----------------------------------|
| Photo 02 Minute view of 022/15.25 | Not used                          |
| Photo 03: Whole view of G62/RT-07 |                                   |

| Photo 04: Tree tag of G62/ RT-08       | Photo 05: Root collar of G62/RT-08     |
|----------------------------------------|----------------------------------------|
|                                        |                                        |
| Photo 06: Crown condition of G62/RT-08 | Photo 07: Crown condition of G62/RT-08 |

# Inspection date: 11 Mar 2022





# Inspection date: 16 Mar 2022





# Inspection date: 23 Mar 2022





# Inspection date: 30 Mar 2022

| Photo 32: Root collar of G62/ RT-07    | Photo 33: Crown condition of G62/RT-07 |
|----------------------------------------|----------------------------------------|
| <image/>                               |                                        |
| Photo 34: Crown condition of G62/RT-07 | Photo 35:Trunk condition for G62/RT-07 |





## PROJECT

TUNG CHUNG NEW TOWN EXTENSION (EAST) -DESIGN AND CONSTRUCTION

## CLIENT



土木工程拓展署 CEDD Civil Engineering and Development Department

### CONSULTANT

AECOM Asia Company Ltd. www.aecom.com

## SUB-CONSULTANTS

#### ISSUE/REVISION

| Α                | NOV. 20               | REVISED LAYOUT      | CC         |
|------------------|-----------------------|---------------------|