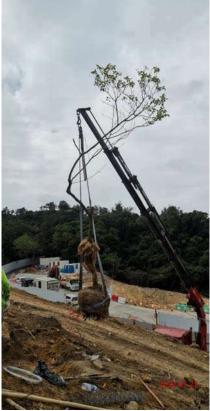

Tied with coir mat for root ball

Tied with triple twist wire mesh

Lifing the tree-B

Lifing and Transplanting for G62RT07

Lifing and Transplanting for G62RT08

Tree planting in the final location-G62TR07

Tree planting in the final location-G62TR08