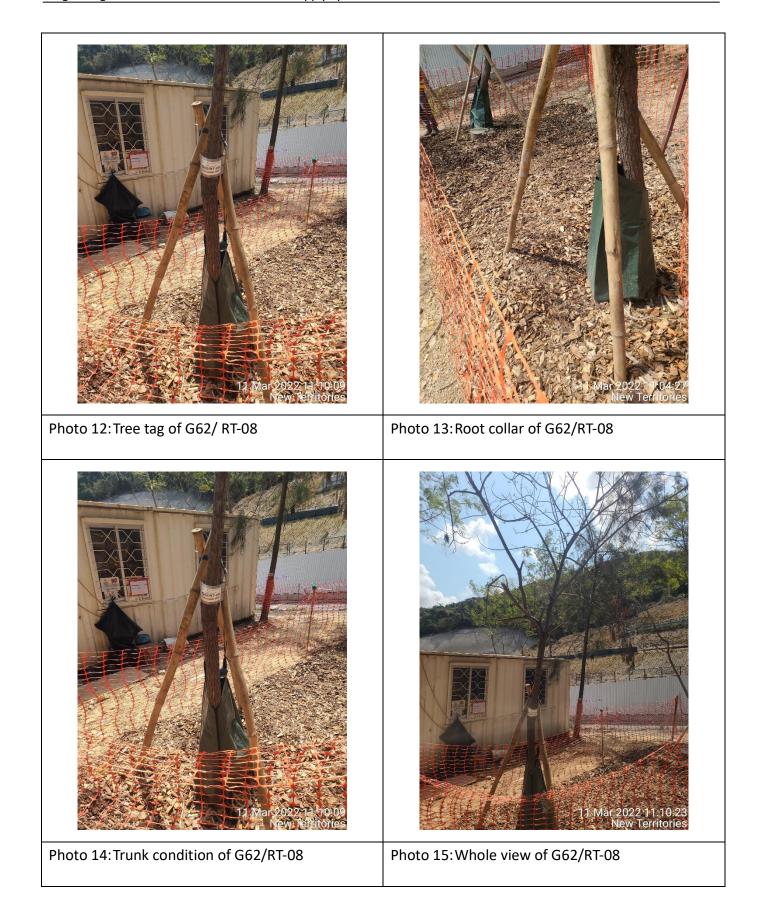

fing and Transplanting for G62RT08





Tree planting in the final location-G62TR07



Tree planting in the final location-G62TR08

| Photo 01: Tree tag of G62/ RT-07  | Photo 02:Tree crown of G62/ RT-07 |
|-----------------------------------|-----------------------------------|
| Photo 02 Minute view of 022/15.25 | Not used                          |
| Photo 03: Whole view of G62/RT-07 |                                   |

| Photo 04: Tree tag of G62/ RT-08       | Photo 05: Root collar of G62/RT-08     |
|----------------------------------------|----------------------------------------|
|                                        |                                        |
| Photo 06: Crown condition of G62/RT-08 | Photo 07: Crown condition of G62/RT-08 |

# Inspection date: 11 Mar 2022





# Inspection date: 16 Mar 2022





# Inspection date: 23 Mar 2022





# Inspection date: 30 Mar 2022

| Photo 32: Root collar of G62/ RT-07    | Photo 33: Crown condition of G62/RT-07 |
|----------------------------------------|----------------------------------------|
| <image/>                               |                                        |
| Photo 34: Crown condition of G62/RT-07 | Photo 35:Trunk condition for G62/RT-07 |





## PROJECT

TUNG CHUNG NEW TOWN EXTENSION (EAST) -DESIGN AND CONSTRUCTION

## CLIENT



土木工程拓展署 CEDD Civil Engineering and Development Department

### CONSULTANT

AECOM Asia Company Ltd. www.aecom.com

## SUB-CONSULTANTS

#### ISSUE/REVISION

| Α                | NOV. 20               | REVISED LAYOUT      | CC         |
|------------------|----------